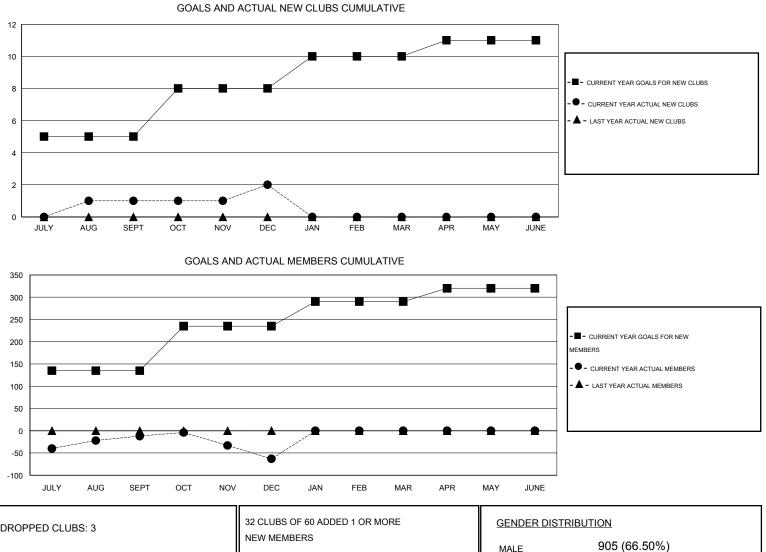

## GMT: OPEN

| GMT: OPEN     |                  |                   |                  |                  |                                  |                    |                                     |                    | GMT CA 6-Afi     |  |
|---------------|------------------|-------------------|------------------|------------------|----------------------------------|--------------------|-------------------------------------|--------------------|------------------|--|
|               |                  | Clubs             |                  |                  | Members<br>RESULTS FOR 2014-2015 |                    |                                     |                    |                  |  |
|               | RESU             | LTS FOR 2014-2015 | i                |                  |                                  |                    |                                     |                    |                  |  |
| QUARTER       | NEW CLUB<br>GOAL | NEW CLUBS         | DROPPED<br>CLUBS | NET<br>GAIN/LOSS | QUARTER                          | NEW MEMBER<br>GOAL | CHARTER AND<br>NEW MEMBERS<br>ADDED | DROPPED<br>MEMBERS | NET<br>GAIN/LOSS |  |
| JULY/AUG/SEPT | 5                | 1                 | 1                | 0                | JULY/AUG/SEPT                    | 135                | 78                                  | 90                 | -12              |  |
| OCT/NOV/DEC   | 3                | 1                 | 2                | -1               | OCT/NOV/DEC                      | 100                | 73                                  | 124                | -51              |  |
| JAN/FEB/MAR   | 2                | 0                 | 0                | 0                | JAN/FEB/MAR                      | 55                 | 0                                   | 0                  | 0                |  |
| APR/MAY/JUNE  | 1                | 0                 | 0                | 0                | APR/MAY/JUNE                     | 30                 | 0                                   | 0                  | 0                |  |

| DROPPED CLUBS: 3 |     | 32 CLUBS OF 60 ADDED T OR MORE | GENDER DISTRIBUTION |                       |  |  |
|------------------|-----|--------------------------------|---------------------|-----------------------|--|--|
|                  |     | NEW MEMBERS                    | MALE                | 905 (66.50%)          |  |  |
|                  |     | 1                              | FEMALE              | 456 (33.50%)          |  |  |
| DROPPED MEMBERS  |     |                                |                     |                       |  |  |
| DECEASED         | 4   | CLICK HERE FOR HEALTH          |                     |                       |  |  |
| CLUB CANCELLED   | 58  | ASSESSMENT DATA                | FAMILY UNIT MEMBERS | 24                    |  |  |
| OTHER            | 152 |                                | HEAD OF HOUSEHOLD   | 12                    |  |  |
| TOTAL            | 214 |                                | NON-HEAD OF HOUSE   | NON-HEAD OF HOUSEHOLD |  |  |
| <b>L</b>         |     |                                |                     |                       |  |  |